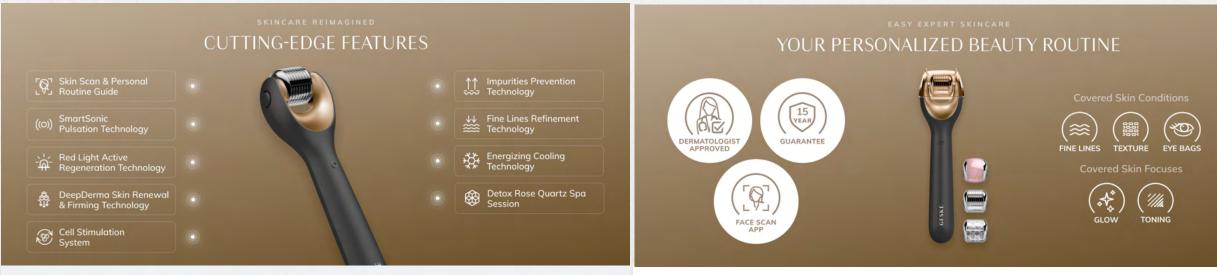

## Sonic Facial Roller | 4 in 1

Our newly launched SmartAppGuided<sup>™</sup> Sonic Facial Roller is designed to visibly de-puff and firm the fragile skin around the eyes. Our proprietary SmartSonic Pulsation Technology enables the Smoothing & Tightening Skin Massage through 14,000 sonic pulsations per minute. The efficiency is measured in a reduced appearance of expression lines and more refined contours in the orbital area (the bone surrounding the eye).

#### CUTTING-EDGE FEATURES YOUR PERSONALIZED BEAUTY ROUTINE 15 YEAR 3D Contouring & Firming XO); Waves DERMATOLOGIST GUARANTEE TEXTURE EYE BAGS Smoothing & Tightening **Covered Skin Focuses** Skin Massage Pulsation Technology FACE SCAN MASSAGE APF

- 3D Contouring & Firming Waves
- SmartSonic Pulsation Technology
- Gentle Supporting Massage Mode
- Long-Lasting Rechargeable Battery

In conjunction with the SmartSonic Pulsation Technology, a proprietary sphere design called 3D Contouring & Firming Waves stimulates the skin and achieves visible benefits such as reducing dark circles, fine lines and skin puffiness.

Skin Scan Scan your skin an the Al-powered GESKE Beauty App and receive a personalized Skincare Routine incorporating your devices, along with recommended ones.

SmartSonic Pulsation Enjoy the 14,000 sonic pulsations per minute that gently tone your skin.