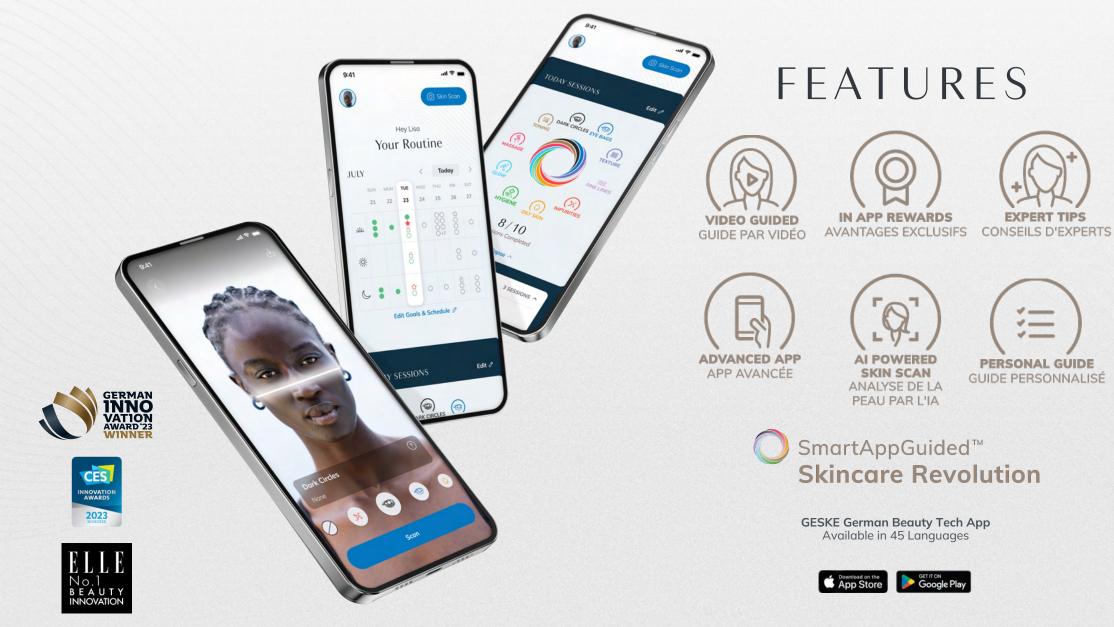

# SMART APP GUIDANCE

Available in 45 languages, our free App utilizes artificial intelligence to unify the skincare experience and guide users through personalized routines.

Countless hours of complex machine learning algorithms and ground-breaking AI programming were invested in the creation of our AI ingenuity for skincare success. This beauty revolution took over 100 software developers more than four years of dedicated work to develop and even more video editors plus 45 native-speaking voiceover artists to create 56,565 individual videos! The App's results-focused video training sessions developed in partnership with leading dermatologists, ensure that you achieve expert results from the comfort of your home.

The GESKE Beauty Tech App user interface is now available in all 45 languages, the collection of 56,565 session videos. We harness the immense power of AI to restore your skin to its true perfection, employing remarkably precise skin scans and personalized skincare routines crafted specifically for your skin type and individual preferences. And now, you can finally experience what countless prestigious authorities have acclaimed, solidifying it as the most globally awarded app ever. Embark on a journey of discovery with GESKE and unlock the smartest way to care for your skin.

### 4. Beauty Tech App Overview

EXPERT TIPS

----v -----× \_\_\_\_

# GESKE

4. Beauty Tech App Overview

SKIN SCAN

## PERSONALIZED ROUTINE

Hey Lisa Your Routine

🙆 Skin Scan

Today

FRI SAT

26 27

000

8 0

## GUIDED SESSIONS

## ACHIEVEMENTS

### 4. Beauty Tech App Overview

## SKIN SCAN

With our unique Al-powered technology, you can map out skin issues with your smartphone. Regular Skin Scans help the App to develop your personalized skincare routine and constantly adapt the treatment to your skin type.

## GUIDED SESSIONS

With 56,565 guided sessions available in 45 languages, you can easily follow results-focused instructions that help you get the most out of your products.

Add to Routine

EVICES FOR THIS SESSION

## ACHIEVEMENTS

With our in-App achievements and rewards system, you can track your progress with pride and earn rewards that are exclusive to our most dedicated app members.

Share