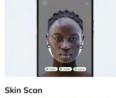

# GESKE

4. Beauty Tech App Overview

SKIN SCAN

## SKIN SCAN

With our unique Al-powered technology, you can map out skin issues with your smartphone. Regular Skin Scans help the App to develop your personalized skincare routine and constantly adapt the treatment to your skin type.