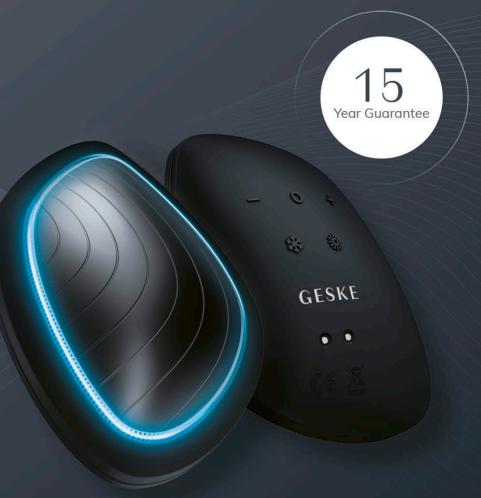

# AN UNPRECEDENTED 15-YEAR GUARANTEE

## Our Commitment to Sustainability

Made with love, precision, and unparalleled ingenuity, GESKE devices charm your skin and your closet for years on end. We are proud to shatter long-established norms of limited warranties with a 15-year guarantee in addition to the local product warranty. This pathbreaking approach reflects our commitment to sustainability in product design and quality and puts us in league of our own.