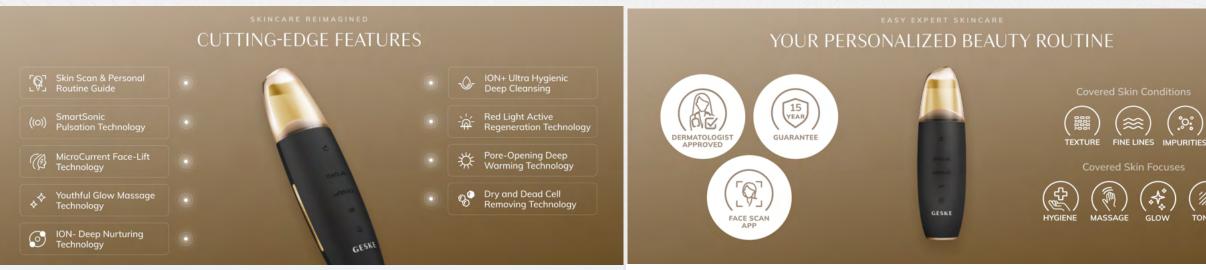

## Sonic Facial Roller | 4 in 1

Our newly launched SmartAppGuided<sup>™</sup> Sonic Facial Roller is designed to visibly de-puff and firm the fragile skin around the eyes. Our proprietary SmartSonic Pulsation Technology enables the Smoothing & Tightening Skin Massage through 14,000 sonic pulsations per minute. The efficiency is measured in a reduced appearance of expression lines and more refined contours in the orbital area (the bone surrounding the eye).

#### CUTTING-EDGE FEATURES YOUR PERSONALIZED BEAUTY ROUTINE 15 YEAR 3D Contouring & Firming XO); Waves DERMATOLOGIST GUARANTEE TEXTURE EYE BAGS Smoothing & Tightening **Covered Skin Focuses** Skin Massage Pulsation Technology FACE SCAN MASSAGE APF

- 3D Contouring & Firming Waves
- SmartSonic Pulsation Technology
- Gentle Supporting Massage Mode
- Long-Lasting Rechargeable Battery

In conjunction with the SmartSonic Pulsation Technology, a proprietary sphere design called 3D Contouring & Firming Waves stimulates the skin and achieves visible benefits such as reducing dark circles, fine lines and skin puffiness.