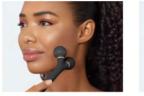

## Sonic Facial Roller | 4 in 1

Our newly launched SmartAppGuided<sup>™</sup> Sonic Facial Roller is designed to visibly de-puff and firm the fragile skin around the eyes. Our proprietary SmartSonic Pulsation Technology enables the Smoothing & Tightening Skin Massage through 14,000 sonic pulsations per minute. The efficiency is measured in a reduced appearance of expression lines and more refined contours in the orbital area (the bone surrounding the eye).

- 3D Contouring & Firming Waves
- SmartSonic Pulsation Technology
- Gentle Supporting Massage Mode
- Long-Lasting Rechargeable Battery

In conjunction with the SmartSonic Pulsation Technology, a proprietary sphere design called 3D Contouring & Firming Waves stimulates the skin and achieves visible benefits such as reducing dark circles, fine lines and skin puffiness.