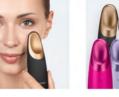

# Sonic Thermo Facial Brush | 6 in 1

#### Compact yet powerful – it's a cleanser, a heated brush, and a facial massager rolled into one. Get ready to unlock natural, brighter, and rejuvenated skin, starting from its deepest layers. The Sonic Thermo Facial Brush provides an Ultra Hygienic Deep Cleansing perfect for your daily Skincare Routine. Say goodbye to the dirt, oil, and makeup residue clogging your pores in a few seconds. This is all made possible thanks to a perfect synergy between our proprietary SmartSonic Pulsation Technology with over 8,000 pulsations per minute and super soft ultra-hygienic silicone touchpoints.