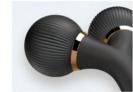

## Sonic Facial Roller | 4 in 1

Our newly launched SmartAppGuided<sup>™</sup> Sonic Facial Roller is designed to visibly de-puff and firm the fragile skin around the eyes. Our proprietary SmartSonic Pulsation Technology enables the Smoothing & Tightening Skin Massage through 14,000 sonic pulsations per minute. The efficiency is measured in a reduced appearance of expression lines and more refined contours in the orbital area (the bone surrounding the eye).

- 3D Contouring & Firming Waves
- SmartSonic Pulsation Technology
- Gentle Supporting Massage Mode
- Long-Lasting Rechargeable Battery

In conjunction with the SmartSonic Pulsation Technology, a proprietary sphere design called 3D Contouring & Firming Waves stimulates the skin and achieves visible benefits such as reducing dark circles, fine lines and skin puffiness.

GFSKF

GERMAN BEAUTY

3D Contouring & Firming Sho Waves With Discover our proprietary sphere design, which relieves muscle tension and reduces putfiness.

Shop By Color With 11 vibrant shades to choose from, now have a vanity counter as classy as