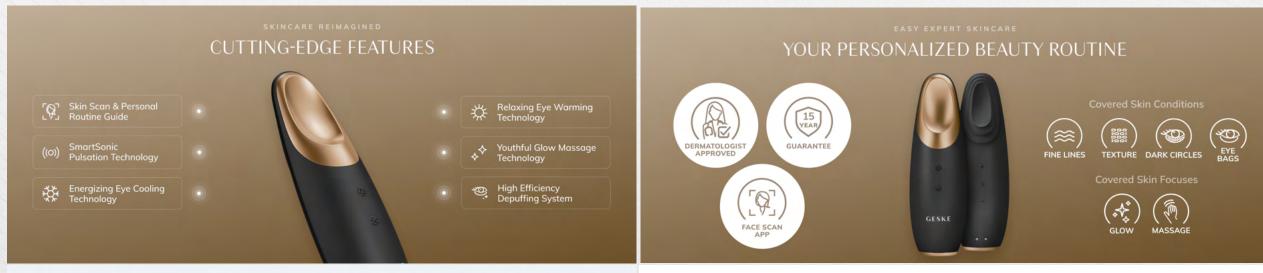

## Sonic Facial Roller | 4 in 1

Our newly launched SmartAppGuided<sup>™</sup> Sonic Facial Roller is designed to visibly de-puff and firm the fragile skin around the eyes. Our proprietary SmartSonic Pulsation Technology enables the Smoothing & Tightening Skin Massage through 14,000 sonic pulsations per minute. The efficiency is measured in a reduced appearance of expression lines and more refined contours in the orbital area (the bone surrounding the eye).

#### CUTTING-EDGE FEATURES YOUR PERSONALIZED BEAUTY ROUTINE 15 YEAR 3D Contouring & Firming XO); Waves DERMATOLOGIST GUARANTEE TEXTURE EYE BAGS Smoothing & Tightening **Covered Skin Focuses** Skin Massage Pulsation Technology FACE SCAN MASSAGE APF

- 3D Contouring & Firming Waves
- SmartSonic Pulsation Technology
- Gentle Supporting Massage Mode
- Long-Lasting Rechargeable Battery

In conjunction with the SmartSonic Pulsation Technology, a proprietary sphere design called 3D Contouring & Firming Waves stimulates the skin and achieves visible benefits such as reducing dark circles, fine lines and skin puffiness.

Skin Scan Scan your skin an the Al-powered GESKE Beauty App and receive a personalized Skincare Routine incorporating your devices, along with recommended ones.

SmartSonic Pulsation Enjoy the 14,000 sonic pulsations per minute that gently tone your skin.