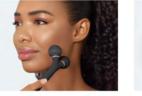

## Sonic Facial Roller | 4 in 1

Our newly launched SmartAppGuided<sup>™</sup> Sonic Facial Roller is designed to visibly de-puff and firm the fragile skin around the eyes. Our proprietary SmartSonic Pulsation Technology enables the Smoothing & Tightening Skin Massage through 14,000 sonic pulsations per minute. The efficiency is measured in a reduced appearance of expression lines and more refined contours in the orbital area (the bone surrounding the eye).

#### CUTTING-EDGE FEATURES YOUR PERSONALIZED BEAUTY ROUTINE 15 YEAR 3D Contouring & Firming XO); Waves DERMATOLOGIST GUARANTEE TEXTURE EYE BAGS Smoothing & Tightening **Covered Skin Focuses** Skin Massage Pulsation Technology FACE SCAN MASSAGE APF

- 3D Contouring & Firming Waves
- SmartSonic Pulsation Technology
- Gentle Supporting Massage Mode
- Long-Lasting Rechargeable Battery

In conjunction with the SmartSonic Pulsation Technology, a proprietary sphere design called 3D Contouring & Firming Waves stimulates the skin and achieves visible benefits such as reducing dark circles, fine lines and skin puffiness.