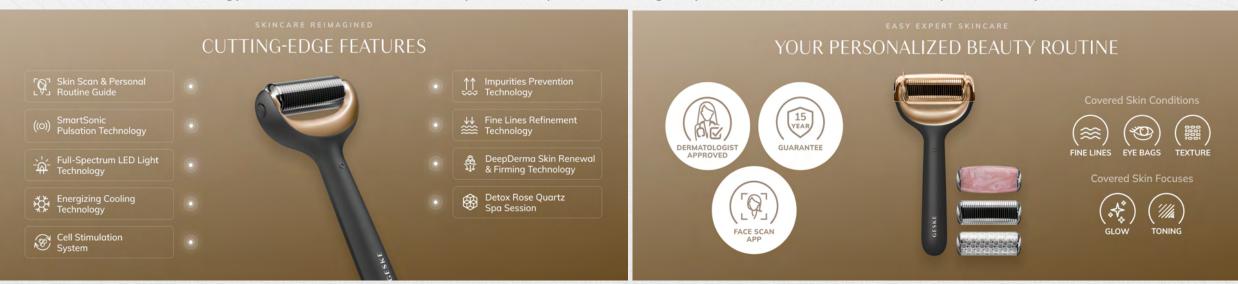

# MicroNeedle Face Roller | 9 in 1

Looking for a full-on spa experience at home in under a minute? Add our SmartAppGuided<sup>™</sup> MicroNeedle Face Roller | 9 in 1 to your daily beauty Routine. The SmartAppGuided<sup>™</sup> MicroNeedle Face Roller | 9 in 1 is your new partner in daily Skincare. After only a few seconds of microneedling, the roller's Cell Stimulation System works as a signal to boost the skin's healing processes and rejuvenate itself, becoming firmer and smoother in the process. All this happens through a complementary pairing of our proprietary technologies: DeepDerma Skin Renewal & Firming Technology and SmartSonic Pulsation Technology which sends out 9,500 sonic pulsations per minute to gently remove the dirt, oil and makeup residue from your skin.

- Red Light Active Regeneration Technology
- DeepDerma Skin Renewal & Firming Technology
- Energizing Cooling Technology
- Detox Rose Quartz
   Spa Session
- Gentle Supporting Massage Mode
- Easily Exchangeable Roller Heads
- SmartSonic Pulsation Technology
- Long-Lasting Rechargeable Battery

When used regularly, the MicroNeedle Face Roller will help you maintain smooth and healthy-looking skin, thanks to its Impurities Prevention and Fine Lines Refinement Technology.

To complement the focus on youthful-looking, rejuvenated skin, our MicroNeedle Face Roller comes with supporting Red Light Active Regeneration Technology that helps keep your skin healthy and blemish-free. For stimulating your skin's micro-circulation, look no further than the Detox Rose Quartz Spa Session mode.

To get the maximum effect from your Skincare Routines, finish the session with the Energizing Cooling Technology that tightens the pores of your skin and de-puffs the face.

Our MicroNeedle Face Roller | 9 in 1 comes with three easily exchangeable attachments: Microneedle, Cooling, and Rose Quartz.