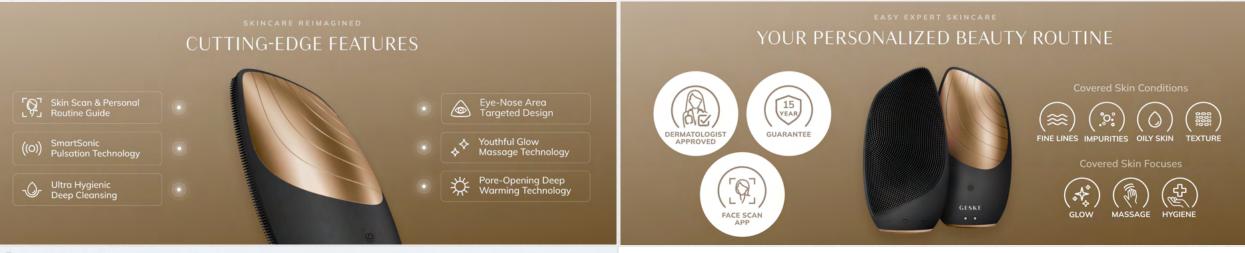

#### Compact yet powerful – it's a cleanser, a heated brush, and a facial massager rolled into one. Get ready to unlock natural, brighter, and rejuvenated skin, starting from its deepest layers. The Sonic Thermo Facial Brush provides an Ultra Hygienic Deep Cleansing perfect for your daily Skincare Routine. Say goodbye to the dirt, oil, and makeup residue clogging your pores in a few seconds. This is all made possible thanks to a perfect synergy between our proprietary SmartSonic Pulsation Technology with over 8,000 pulsations per minute and super soft ultra-hygienic silicone touchpoints.

- Super soft & Flexible Silicone Tips
- 18 Full-Spectrum **Cleansing Modes**
- Eye-Nose Area **Targeted Design**
- Thermo deep Warming Technology
- Double-Sided **Application Device**
- Anti-Aging Massage Technology
- Long-Lasting **Rechargeable Battery**

The Flexible Eye-Nose Area Targeted Design ensures you won't miss a single spot.

You can now take your Routine to the next level and flip the brush over to enjoy the Pore-Opening Deep Warming Technology as it perfectly primes your skin for the optimal absorbtion of serums and creams, helping the active ingredients reach a deeper level of the skin. Again, the heated area is adjusted to the brush's Eye-Nose Area Targeted Design for perfectly reaching every corner.

To elevate your Skincare Routine to the max, you can also activate the Youthful Glow Massage Technology that lifts, firms, and tones your skin for that stunning, rejuvenated look.

Skin Scan Scan your skin on the Al-powered GESKE Beauty App and receive a personalized Skincare Routine incorporating your devices, along with recommended ones.

Pore-Opening Deep Warming Enjoy our warming technology which instantly unclogs your pores and preps your skin for efficient absorption of your skincare products.

Design

around the eye and nose, without a

single spot being left out.

Eye-Nose Area Targeted Shop By Color Discover our dedicated design which you. enables deep and precise cleansing

GFSKF

GERMAN BEAUTY TECH

With 11 vibrant shades to choose from. now have a vanity counter as classy as