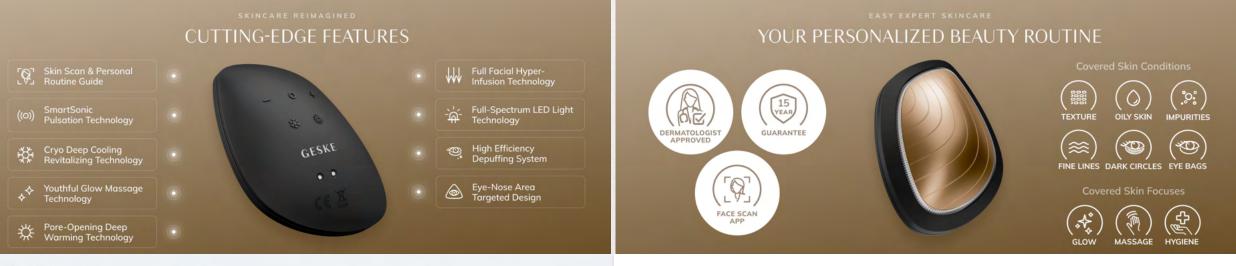

#### CUTTING-EDGE FEATURES YOUR PERSONALIZED BEAUTY ROUTINE 15 YEAR 3D Contouring & Firming XO); Waves DERMATOLOGIST GUARANTEE TEXTURE EYE BAGS Smoothing & Tightening **Covered Skin Focuses** Skin Massage Pulsation Technology FACE SCAN MASSAGE APF

- 3D Contouring & Firming Waves
- SmartSonic Pulsation Technology
- Gentle Supporting Massage Mode
- Long-Lasting Rechargeable Battery

In conjunction with the SmartSonic Pulsation Technology, a proprietary sphere design called 3D Contouring & Firming Waves stimulates the skin and achieves visible benefits such as reducing dark circles, fine lines and skin puffiness.

Skin Scan Scan your skin an the Al-powered GESKE Beauty App and receive a personalized Skincare Routine incorporating your devices, along with recommended ones.

SmartSonic Pulsation Enjoy the 14,000 sonic pulsations per minute that gently tone your skin.

GFSKF

GERMAN BEAUTY

3D Contouring & Firming Sho Waves With Discover our proprietary sphere design, which relieves muscle tension and reduces putfiness.

Shop By Color With 11 vibrant shades to choose from, now have a vanity counter as classy as