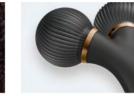

## Sonic Facial Roller | 4 in 1

Our newly launched SmartAppGuided<sup>™</sup> Sonic Facial Roller is designed to visibly de-puff and firm the fragile skin around the eyes. Our proprietary SmartSonic Pulsation Technology enables the Smoothing & Tightening Skin Massage through 14,000 sonic pulsations per minute. The efficiency is measured in a reduced appearance of expression lines and more refined contours in the orbital area (the bone surrounding the eye).

- 3D Contouring & Firming Waves
- SmartSonic Pulsation Technology
- Gentle Supporting Massage Mode
- Long-Lasting Rechargeable Battery

In conjunction with the SmartSonic Pulsation Technology, a proprietary sphere design called 3D Contouring & Firming Waves stimulates the skin and achieves visible benefits such as reducing dark circles, fine lines and skin puffiness.

GFSKF

GERMAN BEAUTY

3D Contouring & Firming Sho Waves With Discover our proprietary sphere design, which relieves muscle tension and reduces putfiness.

Shop By Color With 11 vibrant shades to choose from, now have a vanity counter as classy as