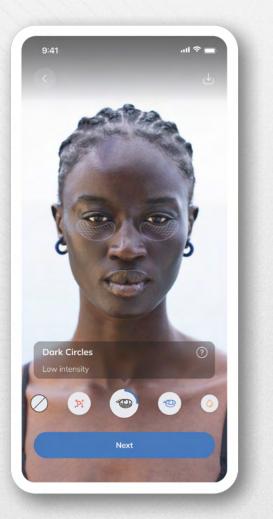

## SKIN SCAN

With our unique Al-powered technology, you can map out skin issues with your smartphone. Regular Skin Scans help the App to develop your personalized skincare routine and constantly adapt the treatment to your skin type.

- 3D Contouring & Firming Waves
- SmartSonic Pulsation Technology
- Gentle Supporting Massage Mode
- Long-Lasting Rechargeable Battery

In conjunction with the SmartSonic Pulsation Technology, a proprietary sphere design called 3D Contouring & Firming Waves stimulates the skin and achieves visible benefits such as reducing dark circles, fine lines and skin puffiness.

You can also enjoy the High Efficiency Depuffing System: Our proprietary Energizing Eye Cooling Technology gently cools the skin to 19°C / 66 F. In just 15 seconds per eye your eyes are revitalized, your mind is refreshed and blood vessels are constricted, making dark circles less visible and reducing eye swelling and under-eye puffiness.